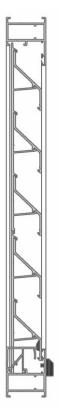

lled protection can guard the inside from influence of weather conditions.

Photo: City Public Library, Sosnowiec Design: Pracownia Projektowa AiM Arkadiusz Miśkiewicz, Katowice Aluminium manufacturer: APS-System, Częstochowa



## ADVANTAGES OF THE SYSTEM

possibility of automatic control,

product available in several options,

brise soleils (fixed and movable) and facade blinds,

complex anti-solar protection of a building,

enriching building structure with brise soleils,

increased comfort of work for persons inside the building due to reflecting and diffusing of light entering the building,

air conditioning costs reduction,

possibility of combination with other Yawal systems.

CROSS SECTION OF BRISE SOLEIL
YAWAL SUN PROTECTION - MOBILE VERSION



## SIDE CROSS - SECTION OF BLINDS



## TECHNICAL PARAMETERS - YSP

Wind load resistance class 6 acc. to PN-EN 13659

| SYSTEM CHARACTERISTICS |                                      |                            |                           |
|------------------------|--------------------------------------|----------------------------|---------------------------|
|                        | FIXED BRISE SOLEILS                  | MOVABLE BRISE SOLEILS      | BLINDS                    |
| Shape of protection    | elliptic / rectangular               | elliptic                   | "z" - shaped              |
| Protection dimensions  | 100, 150, 200, 240, 300 mm           | 100, 150, 200, 240, 300 mm | 50, 60, 66, 76, 80, 86 mm |
| Assembly angle         | 0°, 9°, 15°, 18°, 27°, 30°, 36°, 45° | variable                   | fixed