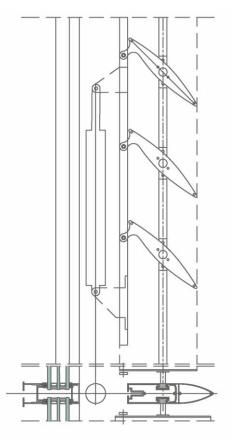

CROSS SECTION OF BRISE SOLEIL
YAWAL SUN PROTECTION - MOBILE VERSION

## SIDE CROSS - SECTION OF BLINDS