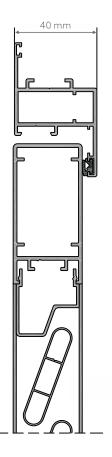

more economic alternative for wooden shutters,

possibility of combination with other Yawal systems.

SHUTTER WITH FIXED LOUVRES VERTICAL CROSS - SECTIONS

| SYSTEM CHARACTERISTICS      |                             |                |
|-----------------------------|-----------------------------|----------------|
|                             | SHUTTERS WITH FIXED LOUVRES | PANEL SHUTTERS |
| Max. Dimensions of one leaf | 900x2400                    | 900x2400       |
| Shutter thickness           | 40 mm                       | 30 mm          |
| Visible frame width         | 68 mm                       | 18 mm          |
| Infill thickness            | 27 mm                       | 27 mm          |
| Assembly method             | To the frame, to the wall   | To the wall    |