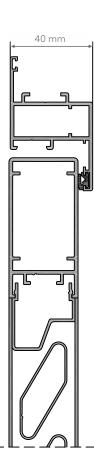

more economic alternative for wooden shutters,

possibility of combination with other Yawal systems.

SHUTTER WITH FIXED LOUVRES VERTICAL CROSS - SECTIONS

| SYSTEM CHARACTERISTICS      |                             |                |
|-----------------------------|-----------------------------|----------------|
|                             | SHUTTERS WITH FIXED LOUVRES | PANEL SHUTTERS |
| Max. Dimensions of one leaf | 900x2400                    | 900x2400       |
| Shutter thickness           | 40 mm                       | 30 mm          |
| Visible frame width         | 68 mm                       | 18 mm          |
| Infill thickness            | 27 mm                       | 27 mm          |
| Assembly method             | To the frame, to the wall   | To the wall    |