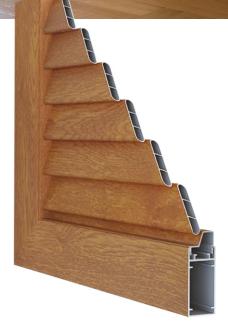

# Shutters system is a decorative element that embellishes each facade and adds individual character to the building.

Our shutters are an alternative to wooden shutters available on the market. Eclipse 33 shutters are available in two versions: panels and fixed louvres.

The shutters protect the interior against excessive sunlight. Eclipse 33 system is a perfect solution for residential buildings.

Photo: Single - family house